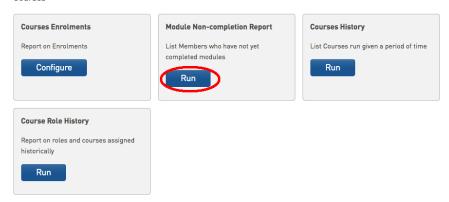

To access this reports, select the Reports Tab, from your Centre dashboard.

From within the Reports area, select the Courses Tab:

From within the Courses tab, select the Module Non-Complete Report: