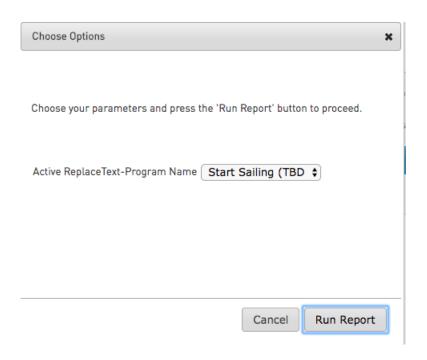

## Courses

In the window that opens, choose your desired Course to report on, or select "All Programs" and select Run Report.

Your results will appear in a new tab.

Returned 1 records